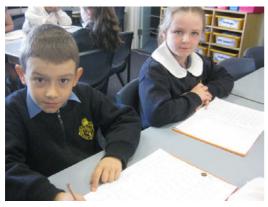

  Mrs Kelly James (President)

Mr Sampson guides Dennis and Anthony with a research project ...

Leilahni and Fleur perfect their handwriting skills ...